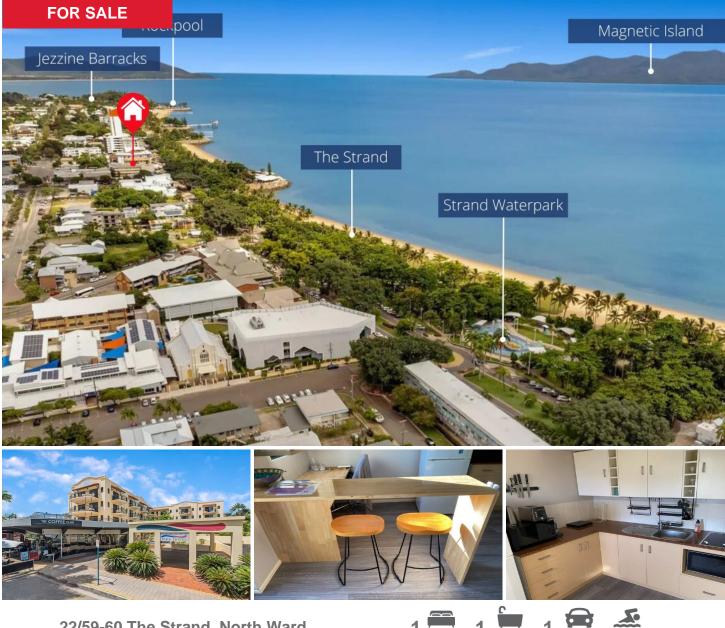

## 22/59-60 The Strand, North Ward

59 The Strand offers one of the best locations on The Strand and is suitable to people looking to invest or live in. Unit 22 is also an end unit offering more space and additional windows.

Rarely do renovated units come on the market at this location. Unit 22 possesses the best bathroom in the complex I've seen. Unit 22 has views of the resort style pool and The Strand and is the perfect home away from home for executives not wanting to have to book in and out of hotels.

short term accommodation, however there are no leases in place so the new owner would be free to live in or continue to lease the property.

Situated on The Strand close to restaurants, parks, Jezzine Barracks and fabulous coastal boardwalks, so you can enjoy the lifestyle on offer.

The Strand is one of Townsville's main attractions with all sorts of projects underway.

**Property features include:** 

- Freshly renovated end unit
- Self-contained and furnished
- Sensational on-site manager
- Split system air conditioning
- Resort style pool & BBQ area
- Lift access from allocated, secure car park
- Secure complex